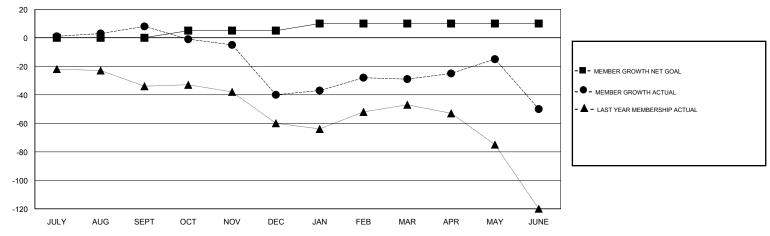

## GMT: STEVE ANTON LOCATION INDIANA GMT CA

|                       | Club          | s         |               | Members               |                           |                         |                                              |  |
|-----------------------|---------------|-----------|---------------|-----------------------|---------------------------|-------------------------|----------------------------------------------|--|
| RESULTS FOR 2018-2019 |               |           |               | RESULTS FOR 2018-2019 |                           |                         |                                              |  |
| QUARTER               | NEW CLUB GOAL | NEW CLUBS | DROPPED CLUBS | QUARTER               | MEMBER GROWTH NET<br>GOAL | MEMBER GROWTH<br>ACTUAL | DROPPED MEMBERS ACTUAL (including transfers) |  |
| JULY/AUG/SEPT         | 0             | 0         | 0             | JULY/AUG/SEPT         | 0                         | 40                      | 23                                           |  |
| OCT/NOV/DEC           | 0             | 0         | 1             | OCT/NOV/DEC           | 5                         | 18                      | 62                                           |  |
| JAN/FEB/MAR           | 0             | 0         | 0             | JAN/FEB/MAR           | 5                         | 43                      | 30                                           |  |
| APR/MAY/JUNE          | 0             | 0         | 0             | APR/MAY/JUNE          | 0                         | 41                      | 61                                           |  |

## GOALS AND ACTUAL MEMBERS CUMULATIVE

| DROPPED CLUBS: 1  DROPPED MEMBERS |     | 40 CLUBS OF 62 ADDED 1 OR MORE<br>NEW MEMBERS | GENDER DISTRIBUTION  MALE 1,122 (72.48%)  FEMALE 426 (27.52%)  Women Percentage Fiscal Year Goal: 25% |  |     |
|-----------------------------------|-----|-----------------------------------------------|-------------------------------------------------------------------------------------------------------|--|-----|
| DECEASED                          | 28  | CLICK HERE FOR CUMULATIVE                     | TOTAL FAMILY UNIT MEMBERS                                                                             |  | 310 |
| CLUB CANCELLED                    | 0   | MEMBERSHIP DATA                               |                                                                                                       |  | 457 |
| OTHER                             | 148 |                                               | FAMILY MEMBERS PAYING HALF DUES                                                                       |  | 157 |
| TOTAL                             | 176 |                                               |                                                                                                       |  |     |